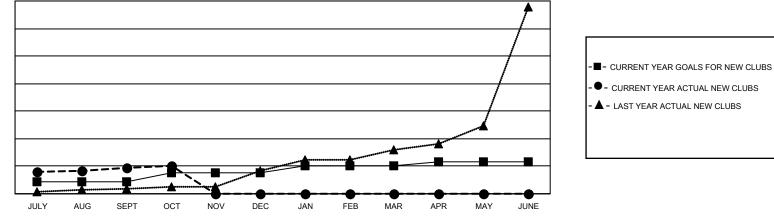

## GAT MONTHLY MEMBERSHIP PROGRESS REPORT Results as of: 10/31/2021

Multiple District 3232

LOCATION: INDIA

| Clubs                 |               |           |               | Members               |                           |                         |                                                    |
|-----------------------|---------------|-----------|---------------|-----------------------|---------------------------|-------------------------|----------------------------------------------------|
| RESULTS FOR 2021-2022 |               |           |               | RESULTS FOR 2021-2022 |                           |                         |                                                    |
| QUARTER               | NEW CLUB GOAL | NEW CLUBS | DROPPED CLUBS | QUARTER               | MEMBER GROWTH NET<br>GOAL | MEMBER GROWTH<br>ACTUAL | DROPPED<br>MEMBERS ACTUAL<br>(including transfers) |
| JULY/AUG/SEPT         | 18            | 38        | 14            | JULY/AUG/SE           | PT 545                    | 1,276                   | 479                                                |
| OCT/NOV/DEC           | 12            | 2         | 4             | OCT/NOV/DE            | C 175                     | 294                     | 255                                                |
| JAN/FEB/MAR           | 11            | 0         | 0             | JAN/FEB/MAF           | 170                       | 0                       | 0                                                  |
| APR/MAY/JUNE          | 5             | 0         | 0             | APR/MAY/JUN           | IE 125                    | 0                       | 0                                                  |