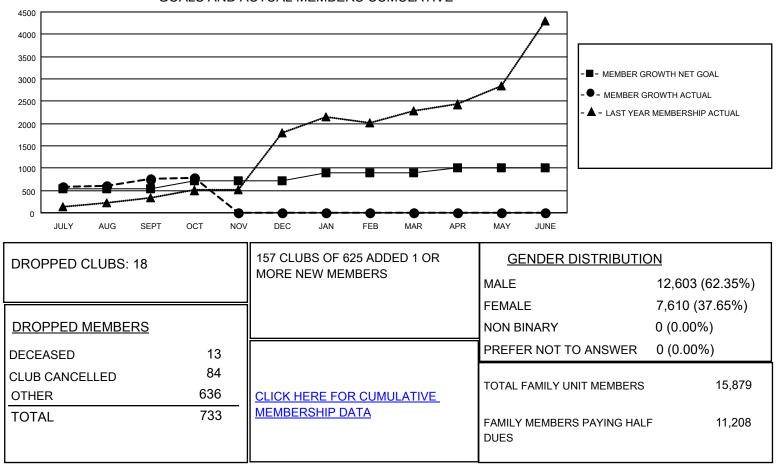

GOALS AND ACTUAL MEMBERS CUMULATIVE

## GAT MONTHLY MEMBERSHIP PROGRESS REPORT Results as of: 10/31/2021

Multiple District 3232

LOCATION: INDIA

| Clubs                 |               |           |               | Members               |                           |                         |                                                    |
|-----------------------|---------------|-----------|---------------|-----------------------|---------------------------|-------------------------|----------------------------------------------------|
| RESULTS FOR 2021-2022 |               |           |               | RESULTS FOR 2021-2022 |                           |                         |                                                    |
| QUARTER               | NEW CLUB GOAL | NEW CLUBS | DROPPED CLUBS | QUARTER               | MEMBER GROWTH NET<br>GOAL | MEMBER GROWTH<br>ACTUAL | DROPPED<br>MEMBERS ACTUAL<br>(including transfers) |
| JULY/AUG/SEPT         | 18            | 38        | 14            | JULY/AUG/SE           | PT 545                    | 1,276                   | 479                                                |
| OCT/NOV/DEC           | 12            | 2         | 4             | OCT/NOV/DE            | C 175                     | 294                     | 255                                                |
| JAN/FEB/MAR           | 11            | 0         | 0             | JAN/FEB/MAF           | 170                       | 0                       | 0                                                  |
| APR/MAY/JUNE          | 5             | 0         | 0             | APR/MAY/JUN           | IE 125                    | 0                       | 0                                                  |